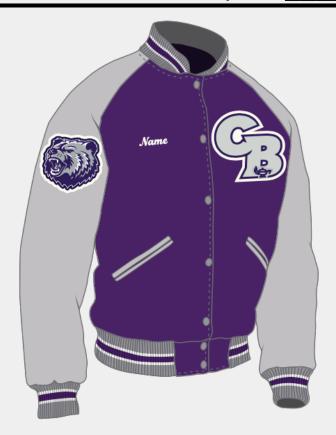

## LETTER JACKETS

| Custom | Letter Jacket | t Size: |  |
|--------|---------------|---------|--|
|        |               |         |  |

Sleeve Alterations: ADD / CUT \_\_\_\_\_ Body Alterations: ADD / CUT

## BASIC PACKAGE - \$240\*

- AWARD LETTER ON LEFT CHEST
- NAME EMBROIDERED ON RIGHT CHEST
- 2 OR 4 DIGIT YEAR ON LEFT SLEEVE
- CUSTOM BEAR MASCOT ON RIGHT SLEEVE
- ZIPPER LINER INSIDE JACKET

## ESSENTIAL PACKAGE - \$270\*

- BASIC PACKAGE PLUS
- BACK OF JACKET WITH BEARS or various custom options (ask sales rep to see options)

### DELUXE PACKAGE - \$285\*

- ESSENTIAL PACKAGE PLUS
- ADDITIONAL SLEEVE PATCH OF YOUR CHOICE

#### NOTE:

\*PRICE DOES NOT INCLUDE LOCAL SALES TAX & \$18 SHIPPING/HANDLING\*

IF YOU HAVE PATCHES OR A Cherokee Bluff "CB" AWARD LETTER, PLEASE BRING THEM WHEN YOU ORDER!