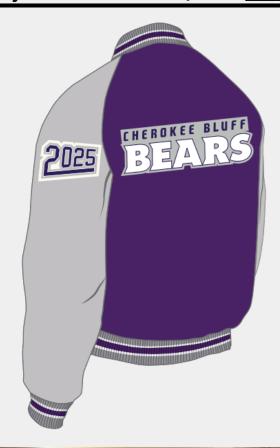

## BASIC PACKAGE - \$240\*

- AWARD LETTER ON LEFT CHEST
- NAME EMBROIDERED ON RIGHT CHEST
- 2 OR 4 DIGIT YEAR ON LEFT SLEEVE
- CUSTOM BEAR MASCOT ON RIGHT SLEEVE
- ZIPPER LINER INSIDE JACKET

## ESSENTIAL PACKAGE - \$270\*

- BASIC PACKAGE PLUS
- BACK OF JACKET WITH BEARS or various custom options (ask sales rep to see options)

### DELUXE PACKAGE - \$285\*

- ESSENTIAL PACKAGE PLUS
- ADDITIONAL SLEEVE PATCH OF YOUR CHOICE